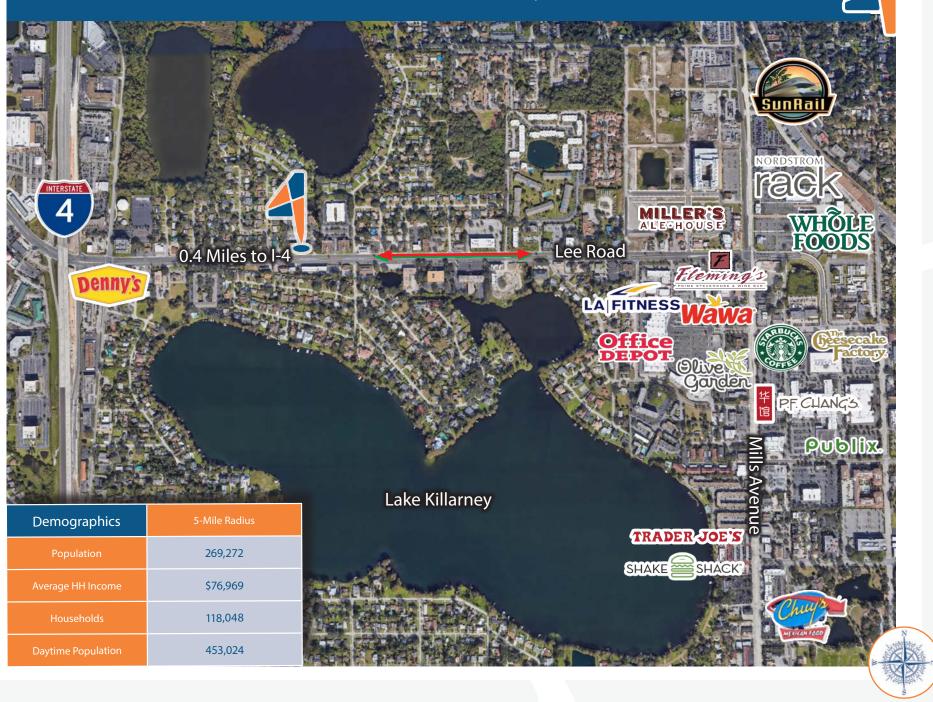

### 2265 Lee Road • Winter Park, FL 32789

SALE PRICE ......\$208,650.00

PARKING......4/1000

SUITE SIZE......1,070 RSF

Nicholas Fouraker CCIM Nick@4acre.com 407-601-1466

Samuel Gaslin Sam@4acre.com 904-505-5282

\*The information contained herein has been given to us by the owner of the property or other sources we deem reliable. We have no reason to doubt its accuracy, but we do not guarantee it. All information should be verified prior to purchase or lease. Unless otherwise noted, the property is being offered as-is, where is, with all faults.