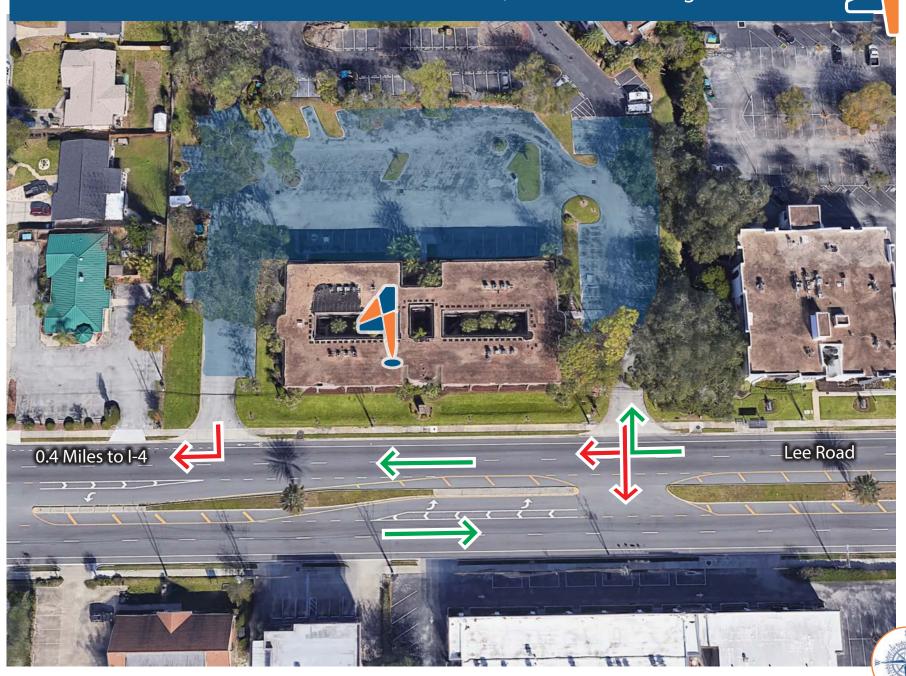

|                      |                     |        |

SALE PRICE ......\$208,650.00

PARKING......4/1000

SUITE SIZE......1,070 RSF

Nicholas Fouraker CCIM Nick@4acre.com 407-601-1466

Samuel Gaslin Sam@4acre.com 904-505-5282

\*The information contained herein has been given to us by the owner of the property or other sources we deem reliable. We have no reason to doubt its accuracy, but we do not guarantee it. All information should be verified prior to purchase or lease. Unless otherwise noted, the property is being offered as-is, where is, with all faults.

### 2265 Lee Road • Winter Park, FL 32789



## 2265 Lee Road Winter Park, FL 32789 • Parking



### 2265 Lee Road Winter Park, FL 32789